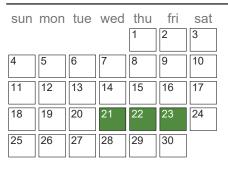

#### **Key Dates**

11/21/18 - 11/23/18 Thanksgiving Holiday - All Schools SCHOOLS CLOSED