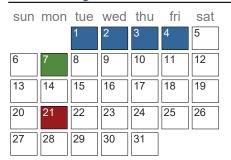

#### **Key Dates**

12/24/18 - 1/4/19 WINTER BREAK - SCHOOLS All Schools
CLOSED

1/7/19 TEACHER WORKDAY - All Schools
SCHOOLS CLOSED

1/21/19 Martin Luther King Day - All Schools
SCHOOLS CLOSED