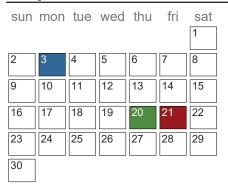

## September 2018

| Key | Dates |
|-----|-------|
|-----|-------|

9/3/18

Labor Day - SCHOOLS CLOSED All Schools

9/20/18

PROFESSIONAL
DEVELOPMENT - EARLY
RELEASE

9/21/18

PROFESSIONAL
DEVELOPMENT - SCHOOLS
CLOSED

All Schools
CLOSED