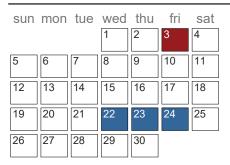

#### **Key Dates**

12/20/17 End of First Semester All Schools 12/21/17 - 1/1/18 Winter Vacation - SCHOOLS All Schools

**CLOSED** 

## January 2018

| Kov  | Dates |
|------|-------|
| rvey | Dates |

| 12/21/17 - 1/1/18 | Winter Vacation - SCHOOLS CLOSED           | All Schools |
|-------------------|--------------------------------------------|-------------|
| 1/2/18            | Teacher Workday - SCHOOLS CLOSED           | All Schools |
| 1/15/18           | Martin Luther King Day -<br>SCHOOLS CLOSED | All Schools |