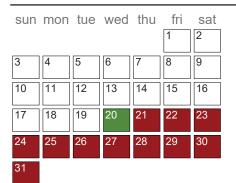

# **March 2018**

| sun | mon | tue | wed | thu<br>1 | fri<br>2 | sat |
|-----|-----|-----|-----|----------|----------|-----|
| 4   | 5   | 6   | 7   | 8        | 9        | 10  |
| 11  | 12  | 13  | 14  | 15       | 16       | 17  |
| 18  | 19  | 20  | 21  | 22       | 23       | 24  |
| 25  | 26  | 27  | 28  | 29       | 30       | 31  |

| <b>Key Dates</b>  |                                             |             |
|-------------------|---------------------------------------------|-------------|
| 3/15/18           | Professional Development -<br>Early Release | All Schools |
| 3/16/18           | Parent-Teacher Conferences - SCHOOLS CLOSED | All Schools |
| 3/26/18 - 3/30/18 | Spring Break - SCHOOLS<br>CLOSED            | All Schools |