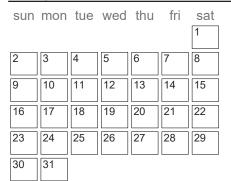

# August 2017

| sun | mon | tue | wed | thu | fri | sat |
|-----|-----|-----|-----|-----|-----|-----|
|     |     | 1   | 2   | 3   | 4   | 5   |
| 6   | 7   | 8   | 9   | 10  | 11  | 12  |
| 13  | 14  | 15  | 16  | 17  | 18  | 19  |
| 20  | 21  | 22  | 23  | 24  | 25  | 26  |
| 27  | 28  | 29  | 30  | 31  |     |     |

#### **Key Dates**

| 8/16/17 | First Day of School | All Schools |
|---------|---------------------|-------------|
|---------|---------------------|-------------|